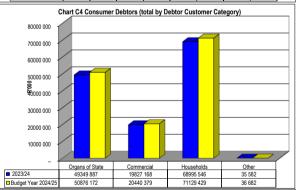

EC142 Senqu - Table C1 Monthly Budget Statement Summary - M01 July

|                                                               | 2023/24         | 2023/24 Budget Year 2024/25 |                 |                |               |               |                 |                      |                    |  |  |  |  |
|---------------------------------------------------------------|-----------------|-----------------------------|-----------------|----------------|---------------|---------------|-----------------|----------------------|--------------------|--|--|--|--|
| Description<br>R thousands                                    | Audited Outcome | Original Budget             | Adjusted Budget | Monthly actual | YearTD actual | YearTD budget | YTD<br>variance | YTD<br>variance<br>% | Full Year Forecast |  |  |  |  |
| Financial Performance                                         |                 |                             |                 |                |               |               |                 | /4                   |                    |  |  |  |  |
| Property rates                                                | 17 642          | 17 901                      | 17 901          | 11 404         | 11 404        | 7 746         | 3 658           | 47%                  | 17 90              |  |  |  |  |
| Service charges                                               | 62 733          | 73 306                      | 73 306          | 6 900          | 6 900         | 6 109         | 791             | 13%                  | 73 30              |  |  |  |  |
| Investment revenue                                            | 43 068          | 31 509                      | 31 509          | 0 300          | 0 300         | 2 626         | (2 626)         | -100%                | 31 50              |  |  |  |  |
| Transfers and subsidies - Operational                         | 199 773         | 214 655                     | 214 655         | 81 968         | 81 968        | 78 375        | 3 593           | 0                    | 214 65             |  |  |  |  |
| Other own revenue                                             | 14 201          | 14 024                      | 14 024          | 1 285          | 1 285         | 1 127         | 158             | 14%                  | 21400              |  |  |  |  |
| Total Revenue (excluding capital transfers and contributions) | 337 416         | 351 394                     | 351 394         | 101 557        | 101 557       | 95 983        | 5 574           | 6%                   | 351 39             |  |  |  |  |
| Employee costs                                                | 126 605         | 146 669                     | 146 669         | 9 684          | 9 684         | 10 840        | (1 157)         | -11%                 | 146 66             |  |  |  |  |
| Remuneration of Councillors                                   | 13 910          | 14 776                      | 14 776          | 1 121          | 1 121         | 1 231         | (110)           | -11%                 | 14 77              |  |  |  |  |
|                                                               |                 | 19 624                      | 19 624          |                | 1 121         | 1231          | (110)           | -9%                  | 19 6               |  |  |  |  |
| Depreciation and amortisation                                 |                 |                             |                 | -              | -             | -             | -               |                      |                    |  |  |  |  |
| Interest                                                      | 586             | 6 106                       | 6 106           |                |               |               | -               |                      | 6 10               |  |  |  |  |
| Inventory consumed and bulk purchases                         | 59 283          | 80 722                      | 80 722          | 1 646          | 1 646         | 6 727         | (5 081)         | -76%                 | 80 72              |  |  |  |  |
| Transfers and subsidies                                       | 36              | 49                          | 49              | -              | -             | -             | -               |                      | 4                  |  |  |  |  |
| Other expenditure                                             | 68 952          | 146 178                     | 146 178         | 4 181          | 4 181         | 10 479        | (6 298)         | -60%                 | 146 17             |  |  |  |  |
| Total Expenditure                                             | 269 374         | 414 124                     | 414 124         | 16 631         | 16 631        | 29 277        | (12 646)        | -43%                 | 414 12             |  |  |  |  |
| Surplus/(Deficit)                                             | 68 042          | (62 730)                    | (62 730)        | 84 926         | 84 926        | 66 706        | 18 220          | 27%                  | (62 73             |  |  |  |  |
| Transfers and subsidies - capital (monetary                   | 43 310          | 55 783                      | 55 783          | -              | -             | 2 895         | #               | #                    | 55 78              |  |  |  |  |
| Transfers and subsidies - capital (in-kind)                   | -               | -                           | -               | -              | -             | -             | -               |                      | -                  |  |  |  |  |
| Surplus/(Deficit) after capital transfers &<br>contributions  | 111 352         | (6 946)                     | (6 946)         | 84 926         | 84 926        | 69 600        | 15 326          | 22%                  | (6 94              |  |  |  |  |
| Share of surplus/ (deficit) of associate                      | _               | _                           | _               | _              | _             | _             | _               |                      |                    |  |  |  |  |
| Surplus/ (Deficit) for the year                               | 111 352         | (6 946)                     | (6 946)         | 84 926         | 84 926        | 69 600        | 15 326          | 22%                  | (6 94              |  |  |  |  |
| Capital expenditure & funds sources                           | +               |                             |                 |                |               |               |                 |                      |                    |  |  |  |  |
| Capital expenditure                                           | 82 802          | 142 990                     | 142 990         | 6 066          | 6 066         | 16 950        | (10 883)        | -64%                 | 142 99             |  |  |  |  |
| Capital transfers recognised                                  | 44 967          | 55 783                      | 55 783          | 5 269          | 5 269         | 8 985         | (3 715)         | -41%                 | 55 78              |  |  |  |  |
| Borrowing                                                     | 11 001          | 00.100                      | -               | 0 200          | -             | -             | (0.1.0)         | 4170                 |                    |  |  |  |  |
| Internally generated funds                                    | 37 835          | 87 207                      | 87 207          | 797            | 797           | 7 965         | (7 168)         | -90%                 | 87 20              |  |  |  |  |
| Total sources of capital funds                                | 82 802          | 142 990                     | 142 990         | 6 066          | 6 066         | 16 950        | (10 883)        | -64%                 | 142 99             |  |  |  |  |
| Financial position                                            |                 |                             |                 |                |               |               | (11 111)        |                      |                    |  |  |  |  |
| Total current assets                                          | 567 712         | 286 844                     | 286 844         |                | 89 037        |               |                 |                      | 286 84             |  |  |  |  |
| Total non current assets                                      | 620 498         | 771 159                     | 771 159         |                | 6 066         |               |                 |                      | 771 15             |  |  |  |  |
| Total current liabilities                                     | 82 895          | 54 003                      | 54 003          |                | 10 212        |               |                 |                      | 54 00              |  |  |  |  |
| Total current liabilities                                     | 49 022          | 61 288                      | 61 288          |                | (34)          |               |                 |                      | 61 28              |  |  |  |  |
| Community wealth/Equity                                       | 1 008 263       | 942 712                     | 942 712         |                | 84 926        |               |                 |                      | 942 71             |  |  |  |  |
| Cash flows                                                    |                 |                             |                 |                |               |               |                 |                      |                    |  |  |  |  |
| Net cash from (used) operating                                | 112 199         | 10.584                      | 10 584          | 92 506         | 92 506        | 67 245        | (25 261)        | -38%                 | 10.5               |  |  |  |  |
| Net cash from (used) investing                                | (87 331)        | (142 990)                   | (142 990)       | (7 096)        | (7 096)       | (16 950)      | (9 854)         | 58%                  | (142 99            |  |  |  |  |
| Net cash from (used) financing                                | (07 331)        | (172 330)                   | (142 550)       | (9 684)        | (9 684)       | (10 930)      | 9 684           | #DIV/0!              | (142.33            |  |  |  |  |
| Cash/cash equivalents at the month/year end                   | 522 700         | 257 984                     | 257 984         | 75 727         | 75 727        | 440 686       | 364 959         | 83%                  | (132 40            |  |  |  |  |
| Debtors & creditors analysis                                  | 0-30 Days       | 31-60 Days                  | 61-90 Days      | 91-120 Days    | 121-150 Dys   | 151-180 Dys   | 181 Dys-1<br>Yr | Over 1Yr             | Total              |  |  |  |  |
| Debtors Age Analysis                                          |                 |                             |                 |                |               |               | -"-             |                      |                    |  |  |  |  |
| Total By Income Source                                        | 22 271          | 3 840                       | 3 568           | 3 252          | 3 035         | 3 103         | 2 845           | 100 569              | 142 48             |  |  |  |  |
| Creditors Age Analysis                                        | 22 21 1         | 3 040                       | 3 300           | 3 232          | 3 035         | 3 103         | 2 040           | 100 303              | 142 40             |  |  |  |  |
| Total Creditors                                               | 2 712           | 17                          | 3 502           | 28             | 12            | 28            | 8 409           | 1 437                | 16 14              |  |  |  |  |
|                                                               |                 |                             |                 |                |               |               |                 |                      |                    |  |  |  |  |