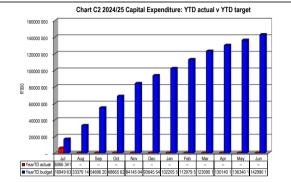

EC142 Senqu - Table C1 Monthly Budget Statement Summary - M01 July

|                                                               | 2023/24         | 2023/24 Budget Year 2024/25 |                 |                |               |               |                 |                      |                    |  |  |  |  |
|---------------------------------------------------------------|-----------------|-----------------------------|-----------------|----------------|---------------|---------------|-----------------|----------------------|--------------------|--|--|--|--|
| Description<br>R thousands                                    | Audited Outcome | Original Budget             | Adjusted Budget | Monthly actual | YearTD actual | YearTD budget | YTD<br>variance | YTD<br>variance<br>% | Full Year Forecast |  |  |  |  |
| Financial Performance                                         |                 |                             |                 |                |               |               |                 | /4                   |                    |  |  |  |  |
| Property rates                                                | 17 642          | 17 901                      | 17 901          | 11 404         | 11 404        | 7 746         | 3 658           | 47%                  | 17 90              |  |  |  |  |
| Service charges                                               | 62 733          | 73 306                      | 73 306          | 6 900          | 6 900         | 6 109         | 791             | 13%                  | 73 30              |  |  |  |  |
| Investment revenue                                            | 43 068          | 31 509                      | 31 509          | 0 300          | 0 300         | 2 626         | (2 626)         | -100%                | 31 50              |  |  |  |  |
| Transfers and subsidies - Operational                         | 199 773         | 214 655                     | 214 655         | 81 968         | 81 968        | 78 375        | 3 593           | 0                    | 214 65             |  |  |  |  |
| Other own revenue                                             | 14 201          | 14 024                      | 14 024          | 1 285          | 1 285         | 1 127         | 158             | 14%                  | 21400              |  |  |  |  |
| Total Revenue (excluding capital transfers and contributions) | 337 416         | 351 394                     | 351 394         | 101 557        | 101 557       | 95 983        | 5 574           | 6%                   | 351 39             |  |  |  |  |
| Employee costs                                                | 126 605         | 146 669                     | 146 669         | 9 684          | 9 684         | 10 840        | (1 157)         | -11%                 | 146 66             |  |  |  |  |
| Remuneration of Councillors                                   | 13 910          | 14 776                      | 14 776          | 1 121          | 1 121         | 1 231         | (110)           | -11%                 | 14 77              |  |  |  |  |
|                                                               |                 | 19 624                      | 19 624          |                | 1 121         | 1231          | (110)           | -9%                  | 19 6               |  |  |  |  |
| Depreciation and amortisation                                 |                 |                             |                 | -              | -             | -             | -               |                      |                    |  |  |  |  |
| Interest                                                      | 586             | 6 106                       | 6 106           |                |               |               | -               |                      | 6 10               |  |  |  |  |
| Inventory consumed and bulk purchases                         | 59 283          | 80 722                      | 80 722          | 1 646          | 1 646         | 6 727         | (5 081)         | -76%                 | 80 72              |  |  |  |  |
| Transfers and subsidies                                       | 36              | 49                          | 49              | -              | -             | -             | -               |                      | 4                  |  |  |  |  |
| Other expenditure                                             | 68 952          | 146 178                     | 146 178         | 4 181          | 4 181         | 10 479        | (6 298)         | -60%                 | 146 17             |  |  |  |  |
| Total Expenditure                                             | 269 374         | 414 124                     | 414 124         | 16 631         | 16 631        | 29 277        | (12 646)        | -43%                 | 414 12             |  |  |  |  |
| Surplus/(Deficit)                                             | 68 042          | (62 730)                    | (62 730)        | 84 926         | 84 926        | 66 706        | 18 220          | 27%                  | (62 73             |  |  |  |  |
| Transfers and subsidies - capital (monetary                   | 43 310          | 55 783                      | 55 783          | -              | -             | 2 895         | #               | #                    | 55 78              |  |  |  |  |
| Transfers and subsidies - capital (in-kind)                   | -               | -                           | -               | -              | -             | -             | -               |                      | -                  |  |  |  |  |
| Surplus/(Deficit) after capital transfers &<br>contributions  | 111 352         | (6 946)                     | (6 946)         | 84 926         | 84 926        | 69 600        | 15 326          | 22%                  | (6 94              |  |  |  |  |
| Share of surplus/ (deficit) of associate                      | _               | _                           | _               | _              | _             | _             | _               |                      |                    |  |  |  |  |
| Surplus/ (Deficit) for the year                               | 111 352         | (6 946)                     | (6 946)         | 84 926         | 84 926        | 69 600        | 15 326          | 22%                  | (6 94              |  |  |  |  |
| Capital expenditure & funds sources                           | +               |                             |                 |                |               |               |                 |                      |                    |  |  |  |  |
| Capital expenditure                                           | 82 802          | 142 990                     | 142 990         | 6 066          | 6 066         | 16 950        | (10 883)        | -64%                 | 142 99             |  |  |  |  |
| Capital transfers recognised                                  | 44 967          | 55 783                      | 55 783          | 5 269          | 5 269         | 8 985         | (3 715)         | -41%                 | 55 78              |  |  |  |  |
| Borrowing                                                     | 11 001          | 00.100                      | -               | 0 200          | -             | -             | (0.1.0)         | 4170                 |                    |  |  |  |  |
| Internally generated funds                                    | 37 835          | 87 207                      | 87 207          | 797            | 797           | 7 965         | (7 168)         | -90%                 | 87 20              |  |  |  |  |
| Total sources of capital funds                                | 82 802          | 142 990                     | 142 990         | 6 066          | 6 066         | 16 950        | (10 883)        | -64%                 | 142 99             |  |  |  |  |
| Financial position                                            |                 |                             |                 |                |               |               | (11 111)        |                      |                    |  |  |  |  |
| Total current assets                                          | 567 712         | 286 844                     | 286 844         |                | 89 037        |               |                 |                      | 286 84             |  |  |  |  |
| Total non current assets                                      | 620 498         | 771 159                     | 771 159         |                | 6 066         |               |                 |                      | 771 15             |  |  |  |  |
| Total current liabilities                                     | 82 895          | 54 003                      | 54 003          |                | 10 212        |               |                 |                      | 54 00              |  |  |  |  |
| Total current liabilities                                     | 49 022          | 61 288                      | 61 288          |                | (34)          |               |                 |                      | 61 28              |  |  |  |  |
| Community wealth/Equity                                       | 1 008 263       | 942 712                     | 942 712         |                | 84 926        |               |                 |                      | 942 71             |  |  |  |  |
| Cash flows                                                    |                 |                             |                 |                |               |               |                 |                      |                    |  |  |  |  |
| Net cash from (used) operating                                | 112 199         | 10.584                      | 10 584          | 92 506         | 92 506        | 67 245        | (25 261)        | -38%                 | 10.5               |  |  |  |  |
| Net cash from (used) investing                                | (87 331)        | (142 990)                   | (142 990)       | (7 096)        | (7 096)       | (16 950)      | (9 854)         | 58%                  | (142 99            |  |  |  |  |
| Net cash from (used) financing                                | (07 331)        | (172 330)                   | (142 550)       | (9 684)        | (9 684)       | (10 930)      | 9 684           | #DIV/0!              | (142.33            |  |  |  |  |
| Cash/cash equivalents at the month/year end                   | 522 700         | 257 984                     | 257 984         | 75 727         | 75 727        | 440 686       | 364 959         | 83%                  | (132 40            |  |  |  |  |
| Debtors & creditors analysis                                  | 0-30 Days       | 31-60 Days                  | 61-90 Days      | 91-120 Days    | 121-150 Dys   | 151-180 Dys   | 181 Dys-1<br>Yr | Over 1Yr             | Total              |  |  |  |  |
| Debtors Age Analysis                                          |                 |                             |                 |                |               |               | -"-             |                      |                    |  |  |  |  |
| Total By Income Source                                        | 22 271          | 3 840                       | 3 568           | 3 252          | 3 035         | 3 103         | 2 845           | 100 569              | 142 48             |  |  |  |  |
| Creditors Age Analysis                                        | 22 21 1         | 3 040                       | 3 300           | 3 232          | 3 035         | 3 103         | 2 040           | 100 303              | 142 40             |  |  |  |  |
| Total Creditors                                               | 2 712           | 17                          | 3 502           | 28             | 12            | 28            | 8 409           | 1 437                | 16 14              |  |  |  |  |
|                                                               |                 |                             |                 |                |               |               |                 |                      |                    |  |  |  |  |