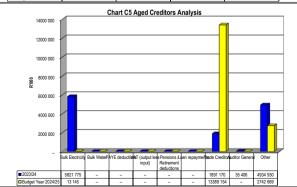

EC142 Senqu - Table C1 Monthly Budget Statement Summary - M01 July

|                                                               | 2023/24         | 2023/24 Budget Year 2024/25 |                 |                |               |               |                 |                      |                    |  |  |  |  |
|---------------------------------------------------------------|-----------------|-----------------------------|-----------------|----------------|---------------|---------------|-----------------|----------------------|--------------------|--|--|--|--|
| Description<br>R thousands                                    | Audited Outcome | Original Budget             | Adjusted Budget | Monthly actual | YearTD actual | YearTD budget | YTD<br>variance | YTD<br>variance<br>% | Full Year Forecast |  |  |  |  |
| Financial Performance                                         |                 |                             |                 |                |               |               |                 | /4                   |                    |  |  |  |  |
| Property rates                                                | 17 642          | 17 901                      | 17 901          | 11 404         | 11 404        | 7 746         | 3 658           | 47%                  | 17 90              |  |  |  |  |
| Service charges                                               | 62 733          | 73 306                      | 73 306          | 6 900          | 6 900         | 6 109         | 791             | 13%                  | 73 30              |  |  |  |  |
| Investment revenue                                            | 43 068          | 31 509                      | 31 509          | 0 300          | 0 300         | 2 626         | (2 626)         | -100%                | 31 50              |  |  |  |  |
| Transfers and subsidies - Operational                         | 199 773         | 214 655                     | 214 655         | 81 968         | 81 968        | 78 375        | 3 593           | 0                    | 214 65             |  |  |  |  |
| Other own revenue                                             | 14 201          | 14 024                      | 14 024          | 1 285          | 1 285         | 1 127         | 158             | 14%                  | 21400              |  |  |  |  |
| Total Revenue (excluding capital transfers and contributions) | 337 416         | 351 394                     | 351 394         | 101 557        | 101 557       | 95 983        | 5 574           | 6%                   | 351 39             |  |  |  |  |
| Employee costs                                                | 126 605         | 146 669                     | 146 669         | 9 684          | 9 684         | 10 840        | (1 157)         | -11%                 | 146 66             |  |  |  |  |
| Remuneration of Councillors                                   | 13 910          | 14 776                      | 14 776          | 1 121          | 1 121         | 1 231         | (110)           | -11%                 | 14 77              |  |  |  |  |
|                                                               |                 | 19 624                      | 19 624          |                | 1 121         | 1231          | (110)           | -9%                  | 19 6               |  |  |  |  |
| Depreciation and amortisation                                 |                 |                             |                 | -              | -             | -             | -               |                      |                    |  |  |  |  |
| Interest                                                      | 586             | 6 106                       | 6 106           |                |               |               | -               |                      | 6 10               |  |  |  |  |
| Inventory consumed and bulk purchases                         | 59 283          | 80 722                      | 80 722          | 1 646          | 1 646         | 6 727         | (5 081)         | -76%                 | 80 72              |  |  |  |  |
| Transfers and subsidies                                       | 36              | 49                          | 49              | -              | -             | -             | -               |                      | 4                  |  |  |  |  |
| Other expenditure                                             | 68 952          | 146 178                     | 146 178         | 4 181          | 4 181         | 10 479        | (6 298)         | -60%                 | 146 17             |  |  |  |  |
| Total Expenditure                                             | 269 374         | 414 124                     | 414 124         | 16 631         | 16 631        | 29 277        | (12 646)        | -43%                 | 414 12             |  |  |  |  |
| Surplus/(Deficit)                                             | 68 042          | (62 730)                    | (62 730)        | 84 926         | 84 926        | 66 706        | 18 220          | 27%                  | (62 73             |  |  |  |  |
| Transfers and subsidies - capital (monetary                   | 43 310          | 55 783                      | 55 783          | -              | -             | 2 895         | #               | #                    | 55 78              |  |  |  |  |
| Transfers and subsidies - capital (in-kind)                   | -               | -                           | -               | -              | -             | -             | -               |                      | -                  |  |  |  |  |
| Surplus/(Deficit) after capital transfers &<br>contributions  | 111 352         | (6 946)                     | (6 946)         | 84 926         | 84 926        | 69 600        | 15 326          | 22%                  | (6 94              |  |  |  |  |
| Share of surplus/ (deficit) of associate                      | _               | _                           | _               | _              | _             | _             | _               |                      |                    |  |  |  |  |
| Surplus/ (Deficit) for the year                               | 111 352         | (6 946)                     | (6 946)         | 84 926         | 84 926        | 69 600        | 15 326          | 22%                  | (6 94              |  |  |  |  |
| Capital expenditure & funds sources                           | +               |                             |                 |                |               |               |                 |                      |                    |  |  |  |  |
| Capital expenditure                                           | 82 802          | 142 990                     | 142 990         | 6 066          | 6 066         | 16 950        | (10 883)        | -64%                 | 142 99             |  |  |  |  |
| Capital transfers recognised                                  | 44 967          | 55 783                      | 55 783          | 5 269          | 5 269         | 8 985         | (3 715)         | -41%                 | 55 78              |  |  |  |  |
| Borrowing                                                     | 11 001          | 00.100                      | -               | 0 200          | -             | -             | (0.1.0)         | 4170                 |                    |  |  |  |  |
| Internally generated funds                                    | 37 835          | 87 207                      | 87 207          | 797            | 797           | 7 965         | (7 168)         | -90%                 | 87 20              |  |  |  |  |
| Total sources of capital funds                                | 82 802          | 142 990                     | 142 990         | 6 066          | 6 066         | 16 950        | (10 883)        | -64%                 | 142 99             |  |  |  |  |
| Financial position                                            |                 |                             |                 |                |               |               | (11 111)        |                      |                    |  |  |  |  |
| Total current assets                                          | 567 712         | 286 844                     | 286 844         |                | 89 037        |               |                 |                      | 286 84             |  |  |  |  |
| Total non current assets                                      | 620 498         | 771 159                     | 771 159         |                | 6 066         |               |                 |                      | 771 15             |  |  |  |  |
| Total current liabilities                                     | 82 895          | 54 003                      | 54 003          |                | 10 212        |               |                 |                      | 54 00              |  |  |  |  |
| Total current liabilities                                     | 49 022          | 61 288                      | 61 288          |                | (34)          |               |                 |                      | 61 28              |  |  |  |  |
| Community wealth/Equity                                       | 1 008 263       | 942 712                     | 942 712         |                | 84 926        |               |                 |                      | 942 71             |  |  |  |  |
| Cash flows                                                    |                 |                             |                 |                |               |               |                 |                      |                    |  |  |  |  |
| Net cash from (used) operating                                | 112 199         | 10.584                      | 10 584          | 92 506         | 92 506        | 67 245        | (25 261)        | -38%                 | 10.5               |  |  |  |  |
| Net cash from (used) investing                                | (87 331)        | (142 990)                   | (142 990)       | (7 096)        | (7 096)       | (16 950)      | (9 854)         | 58%                  | (142 99            |  |  |  |  |
| Net cash from (used) financing                                | (07 331)        | (172 330)                   | (142 550)       | (9 684)        | (9 684)       | (10 930)      | 9 684           | #DIV/0!              | (142.33            |  |  |  |  |
| Cash/cash equivalents at the month/year end                   | 522 700         | 257 984                     | 257 984         | 75 727         | 75 727        | 440 686       | 364 959         | 83%                  | (132 40            |  |  |  |  |
| Debtors & creditors analysis                                  | 0-30 Days       | 31-60 Days                  | 61-90 Days      | 91-120 Days    | 121-150 Dys   | 151-180 Dys   | 181 Dys-1<br>Yr | Over 1Yr             | Total              |  |  |  |  |
| Debtors Age Analysis                                          |                 |                             |                 |                |               |               | -"-             |                      |                    |  |  |  |  |
| Total By Income Source                                        | 22 271          | 3 840                       | 3 568           | 3 252          | 3 035         | 3 103         | 2 845           | 100 569              | 142 48             |  |  |  |  |
| Creditors Age Analysis                                        | 22 21 1         | 3 040                       | 3 300           | 3 232          | 3 035         | 3 103         | 2 040           | 100 303              | 142 40             |  |  |  |  |
| Total Creditors                                               | 2 712           | 17                          | 3 502           | 28             | 12            | 28            | 8 409           | 1 437                | 16 14              |  |  |  |  |
|                                                               |                 |                             |                 |                |               |               |                 |                      |                    |  |  |  |  |