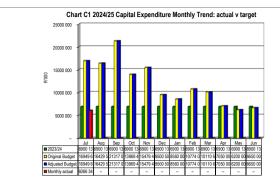

EC142 Senqu - Table C1 Monthly Budget Statement Summary - M01 July

|                                                               | 2023/24         | 2023/24 Budget Year 2024/25 |                 |                |               |               |                 |                      |                    |  |  |  |  |
|---------------------------------------------------------------|-----------------|-----------------------------|-----------------|----------------|---------------|---------------|-----------------|----------------------|--------------------|--|--|--|--|
| Description<br>R thousands                                    | Audited Outcome | Original Budget             | Adjusted Budget | Monthly actual | YearTD actual | YearTD budget | YTD<br>variance | YTD<br>variance<br>% | Full Year Forecast |  |  |  |  |
| Financial Performance                                         |                 |                             |                 |                |               |               |                 | /4                   |                    |  |  |  |  |
| Property rates                                                | 17 642          | 17 901                      | 17 901          | 11 404         | 11 404        | 7 746         | 3 658           | 47%                  | 17 90              |  |  |  |  |
| Service charges                                               | 62 733          | 73 306                      | 73 306          | 6 900          | 6 900         | 6 109         | 791             | 13%                  | 73 30              |  |  |  |  |
| Investment revenue                                            | 43 068          | 31 509                      | 31 509          | 0 300          | 0 300         | 2 626         | (2 626)         | -100%                | 31 50              |  |  |  |  |
| Transfers and subsidies - Operational                         | 199 773         | 214 655                     | 214 655         | 81 968         | 81 968        | 78 375        | 3 593           | 0                    | 214 65             |  |  |  |  |
| Other own revenue                                             | 14 201          | 14 024                      | 14 024          | 1 285          | 1 285         | 1 127         | 158             | 14%                  | 21400              |  |  |  |  |
| Total Revenue (excluding capital transfers and contributions) | 337 416         | 351 394                     | 351 394         | 101 557        | 101 557       | 95 983        | 5 574           | 6%                   | 351 39             |  |  |  |  |
| Employee costs                                                | 126 605         | 146 669                     | 146 669         | 9 684          | 9 684         | 10 840        | (1 157)         | -11%                 | 146 66             |  |  |  |  |
| Remuneration of Councillors                                   | 13 910          | 14 776                      | 14 776          | 1 121          | 1 121         | 1 231         | (110)           | -11%                 | 14 77              |  |  |  |  |
|                                                               |                 | 19 624                      | 19 624          |                | 1 121         | 1231          | (110)           | -9%                  | 19 6               |  |  |  |  |
| Depreciation and amortisation                                 |                 |                             |                 | -              | -             | -             | -               |                      |                    |  |  |  |  |
| Interest                                                      | 586             | 6 106                       | 6 106           |                |               |               | -               |                      | 6 10               |  |  |  |  |
| Inventory consumed and bulk purchases                         | 59 283          | 80 722                      | 80 722          | 1 646          | 1 646         | 6 727         | (5 081)         | -76%                 | 80 72              |  |  |  |  |
| Transfers and subsidies                                       | 36              | 49                          | 49              | -              | -             | -             | -               |                      | 4                  |  |  |  |  |
| Other expenditure                                             | 68 952          | 146 178                     | 146 178         | 4 181          | 4 181         | 10 479        | (6 298)         | -60%                 | 146 17             |  |  |  |  |
| Total Expenditure                                             | 269 374         | 414 124                     | 414 124         | 16 631         | 16 631        | 29 277        | (12 646)        | -43%                 | 414 12             |  |  |  |  |
| Surplus/(Deficit)                                             | 68 042          | (62 730)                    | (62 730)        | 84 926         | 84 926        | 66 706        | 18 220          | 27%                  | (62 73             |  |  |  |  |
| Transfers and subsidies - capital (monetary                   | 43 310          | 55 783                      | 55 783          | -              | -             | 2 895         | #               | #                    | 55 78              |  |  |  |  |
| Transfers and subsidies - capital (in-kind)                   | -               | -                           | -               | -              | -             | -             | -               |                      | -                  |  |  |  |  |
| Surplus/(Deficit) after capital transfers &<br>contributions  | 111 352         | (6 946)                     | (6 946)         | 84 926         | 84 926        | 69 600        | 15 326          | 22%                  | (6 94              |  |  |  |  |
| Share of surplus/ (deficit) of associate                      | _               | _                           | _               | _              | _             | _             | _               |                      |                    |  |  |  |  |
| Surplus/ (Deficit) for the year                               | 111 352         | (6 946)                     | (6 946)         | 84 926         | 84 926        | 69 600        | 15 326          | 22%                  | (6 94              |  |  |  |  |
| Capital expenditure & funds sources                           | +               |                             |                 |                |               |               |                 |                      |                    |  |  |  |  |
| Capital expenditure                                           | 82 802          | 142 990                     | 142 990         | 6 066          | 6 066         | 16 950        | (10 883)        | -64%                 | 142 99             |  |  |  |  |
| Capital transfers recognised                                  | 44 967          | 55 783                      | 55 783          | 5 269          | 5 269         | 8 985         | (3 715)         | -41%                 | 55 78              |  |  |  |  |
| Borrowing                                                     | 11 001          | 00.100                      | -               | 0 200          | -             | -             | (0.1.0)         | 4170                 |                    |  |  |  |  |
| Internally generated funds                                    | 37 835          | 87 207                      | 87 207          | 797            | 797           | 7 965         | (7 168)         | -90%                 | 87 20              |  |  |  |  |
| Total sources of capital funds                                | 82 802          | 142 990                     | 142 990         | 6 066          | 6 066         | 16 950        | (10 883)        | -64%                 | 142 99             |  |  |  |  |
| Financial position                                            |                 |                             |                 |                |               |               | (11 111)        |                      |                    |  |  |  |  |
| Total current assets                                          | 567 712         | 286 844                     | 286 844         |                | 89 037        |               |                 |                      | 286 84             |  |  |  |  |
| Total non current assets                                      | 620 498         | 771 159                     | 771 159         |                | 6 066         |               |                 |                      | 771 15             |  |  |  |  |
| Total current liabilities                                     | 82 895          | 54 003                      | 54 003          |                | 10 212        |               |                 |                      | 54 00              |  |  |  |  |
| Total current liabilities                                     | 49 022          | 61 288                      | 61 288          |                | (34)          |               |                 |                      | 61 28              |  |  |  |  |
| Community wealth/Equity                                       | 1 008 263       | 942 712                     | 942 712         |                | 84 926        |               |                 |                      | 942 71             |  |  |  |  |
| Cash flows                                                    |                 |                             |                 |                |               |               |                 |                      |                    |  |  |  |  |
| Net cash from (used) operating                                | 112 199         | 10.584                      | 10 584          | 92 506         | 92 506        | 67 245        | (25 261)        | -38%                 | 10.5               |  |  |  |  |
| Net cash from (used) investing                                | (87 331)        | (142 990)                   | (142 990)       | (7 096)        | (7 096)       | (16 950)      | (9 854)         | 58%                  | (142 99            |  |  |  |  |
| Net cash from (used) financing                                | (07 331)        | (172 330)                   | (142 550)       | (9 684)        | (9 684)       | (10 930)      | 9 684           | #DIV/0!              | (142.33            |  |  |  |  |
| Cash/cash equivalents at the month/year end                   | 522 700         | 257 984                     | 257 984         | 75 727         | 75 727        | 440 686       | 364 959         | 83%                  | (132 40            |  |  |  |  |
| Debtors & creditors analysis                                  | 0-30 Days       | 31-60 Days                  | 61-90 Days      | 91-120 Days    | 121-150 Dys   | 151-180 Dys   | 181 Dys-1<br>Yr | Over 1Yr             | Total              |  |  |  |  |
| Debtors Age Analysis                                          |                 |                             |                 |                |               |               | -"-             |                      |                    |  |  |  |  |
| Total By Income Source                                        | 22 271          | 3 840                       | 3 568           | 3 252          | 3 035         | 3 103         | 2 845           | 100 569              | 142 48             |  |  |  |  |
| Creditors Age Analysis                                        | 22 21 1         | 3 040                       | 3 300           | 3 232          | 3 035         | 3 103         | 2 040           | 100 303              | 142 40             |  |  |  |  |
| Total Creditors                                               | 2 712           | 17                          | 3 502           | 28             | 12            | 28            | 8 409           | 1 437                | 16 14              |  |  |  |  |
|                                                               |                 |                             |                 |                |               |               |                 |                      |                    |  |  |  |  |