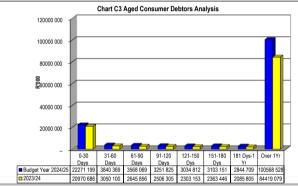

EC142 Senqu - Table C1 Monthly Budget Statement Summary - M01 July

|                                                               | 2023/24         | 2023/24 Budget Year 2024/25 |                 |                |               |               |                 |                      |                    |  |  |  |  |
|---------------------------------------------------------------|-----------------|-----------------------------|-----------------|----------------|---------------|---------------|-----------------|----------------------|--------------------|--|--|--|--|
| Description<br>R thousands                                    | Audited Outcome | Original Budget             | Adjusted Budget | Monthly actual | YearTD actual | YearTD budget | YTD<br>variance | YTD<br>variance<br>% | Full Year Forecast |  |  |  |  |
| Financial Performance                                         |                 |                             |                 |                |               |               |                 | /4                   |                    |  |  |  |  |
| Property rates                                                | 17 642          | 17 901                      | 17 901          | 11 404         | 11 404        | 7 746         | 3 658           | 47%                  | 17 90              |  |  |  |  |
| Service charges                                               | 62 733          | 73 306                      | 73 306          | 6 900          | 6 900         | 6 109         | 791             | 13%                  | 73 30              |  |  |  |  |
| Investment revenue                                            | 43 068          | 31 509                      | 31 509          | 0 300          | 0 300         | 2 626         | (2 626)         | -100%                | 31 50              |  |  |  |  |
| Transfers and subsidies - Operational                         | 199 773         | 214 655                     | 214 655         | 81 968         | 81 968        | 78 375        | 3 593           | 0                    | 214 65             |  |  |  |  |
| Other own revenue                                             | 14 201          | 14 024                      | 14 024          | 1 285          | 1 285         | 1 127         | 158             | 14%                  | 21400              |  |  |  |  |
| Total Revenue (excluding capital transfers and contributions) | 337 416         | 351 394                     | 351 394         | 101 557        | 101 557       | 95 983        | 5 574           | 6%                   | 351 39             |  |  |  |  |
| Employee costs                                                | 126 605         | 146 669                     | 146 669         | 9 684          | 9 684         | 10 840        | (1 157)         | -11%                 | 146 66             |  |  |  |  |
| Remuneration of Councillors                                   | 13 910          | 14 776                      | 14 776          | 1 121          | 1 121         | 1 231         | (110)           | -11%                 | 14 77              |  |  |  |  |
|                                                               |                 | 19 624                      | 19 624          |                | 1 121         | 1231          | (110)           | -9%                  | 19 6               |  |  |  |  |
| Depreciation and amortisation                                 |                 |                             |                 | -              | -             | -             | -               |                      |                    |  |  |  |  |
| Interest                                                      | 586             | 6 106                       | 6 106           |                |               |               | -               |                      | 6 10               |  |  |  |  |
| Inventory consumed and bulk purchases                         | 59 283          | 80 722                      | 80 722          | 1 646          | 1 646         | 6 727         | (5 081)         | -76%                 | 80 72              |  |  |  |  |
| Transfers and subsidies                                       | 36              | 49                          | 49              | -              | -             | -             | -               |                      | 4                  |  |  |  |  |
| Other expenditure                                             | 68 952          | 146 178                     | 146 178         | 4 181          | 4 181         | 10 479        | (6 298)         | -60%                 | 146 17             |  |  |  |  |
| Total Expenditure                                             | 269 374         | 414 124                     | 414 124         | 16 631         | 16 631        | 29 277        | (12 646)        | -43%                 | 414 12             |  |  |  |  |
| Surplus/(Deficit)                                             | 68 042          | (62 730)                    | (62 730)        | 84 926         | 84 926        | 66 706        | 18 220          | 27%                  | (62 73             |  |  |  |  |
| Transfers and subsidies - capital (monetary                   | 43 310          | 55 783                      | 55 783          | -              | -             | 2 895         | #               | #                    | 55 78              |  |  |  |  |
| Transfers and subsidies - capital (in-kind)                   | -               | -                           | -               | -              | -             | -             | -               |                      | -                  |  |  |  |  |
| Surplus/(Deficit) after capital transfers &<br>contributions  | 111 352         | (6 946)                     | (6 946)         | 84 926         | 84 926        | 69 600        | 15 326          | 22%                  | (6 94              |  |  |  |  |
| Share of surplus/ (deficit) of associate                      | _               | _                           | _               | _              | _             | _             | _               |                      |                    |  |  |  |  |
| Surplus/ (Deficit) for the year                               | 111 352         | (6 946)                     | (6 946)         | 84 926         | 84 926        | 69 600        | 15 326          | 22%                  | (6 94              |  |  |  |  |
| Capital expenditure & funds sources                           | +               |                             |                 |                |               |               |                 |                      |                    |  |  |  |  |
| Capital expenditure                                           | 82 802          | 142 990                     | 142 990         | 6 066          | 6 066         | 16 950        | (10 883)        | -64%                 | 142 99             |  |  |  |  |
| Capital transfers recognised                                  | 44 967          | 55 783                      | 55 783          | 5 269          | 5 269         | 8 985         | (3 715)         | -41%                 | 55 78              |  |  |  |  |
| Borrowing                                                     | 11 001          | 00.100                      | -               | 0 200          | -             | -             | (0.1.0)         | 4170                 |                    |  |  |  |  |
| Internally generated funds                                    | 37 835          | 87 207                      | 87 207          | 797            | 797           | 7 965         | (7 168)         | -90%                 | 87 20              |  |  |  |  |
| Total sources of capital funds                                | 82 802          | 142 990                     | 142 990         | 6 066          | 6 066         | 16 950        | (10 883)        | -64%                 | 142 99             |  |  |  |  |
| Financial position                                            |                 |                             |                 |                |               |               | (11 111)        |                      |                    |  |  |  |  |
| Total current assets                                          | 567 712         | 286 844                     | 286 844         |                | 89 037        |               |                 |                      | 286 84             |  |  |  |  |
| Total non current assets                                      | 620 498         | 771 159                     | 771 159         |                | 6 066         |               |                 |                      | 771 15             |  |  |  |  |
| Total current liabilities                                     | 82 895          | 54 003                      | 54 003          |                | 10 212        |               |                 |                      | 54 00              |  |  |  |  |
| Total current liabilities                                     | 49 022          | 61 288                      | 61 288          |                | (34)          |               |                 |                      | 61 28              |  |  |  |  |
| Community wealth/Equity                                       | 1 008 263       | 942 712                     | 942 712         |                | 84 926        |               |                 |                      | 942 71             |  |  |  |  |
| Cash flows                                                    |                 |                             |                 |                |               |               |                 |                      |                    |  |  |  |  |
| Net cash from (used) operating                                | 112 199         | 10.584                      | 10 584          | 92 506         | 92 506        | 67 245        | (25 261)        | -38%                 | 10.5               |  |  |  |  |
| Net cash from (used) investing                                | (87 331)        | (142 990)                   | (142 990)       | (7 096)        | (7 096)       | (16 950)      | (9 854)         | 58%                  | (142 99            |  |  |  |  |
| Net cash from (used) financing                                | (07 331)        | (172 330)                   | (142 550)       | (9 684)        | (9 684)       | (10 930)      | 9 684           | #DIV/0!              | (142.33            |  |  |  |  |
| Cash/cash equivalents at the month/year end                   | 522 700         | 257 984                     | 257 984         | 75 727         | 75 727        | 440 686       | 364 959         | 83%                  | (132 40            |  |  |  |  |
| Debtors & creditors analysis                                  | 0-30 Days       | 31-60 Days                  | 61-90 Days      | 91-120 Days    | 121-150 Dys   | 151-180 Dys   | 181 Dys-1<br>Yr | Over 1Yr             | Total              |  |  |  |  |
| Debtors Age Analysis                                          |                 |                             |                 |                |               |               | -"-             |                      |                    |  |  |  |  |
| Total By Income Source                                        | 22 271          | 3 840                       | 3 568           | 3 252          | 3 035         | 3 103         | 2 845           | 100 569              | 142 48             |  |  |  |  |
| Creditors Age Analysis                                        | 22 21 1         | 3 040                       | 3 300           | 3 232          | 3 035         | 3 103         | 2 040           | 100 303              | 142 40             |  |  |  |  |
| Total Creditors                                               | 2 712           | 17                          | 3 502           | 28             | 12            | 28            | 8 409           | 1 437                | 16 14              |  |  |  |  |
|                                                               |                 |                             |                 |                |               |               |                 |                      |                    |  |  |  |  |